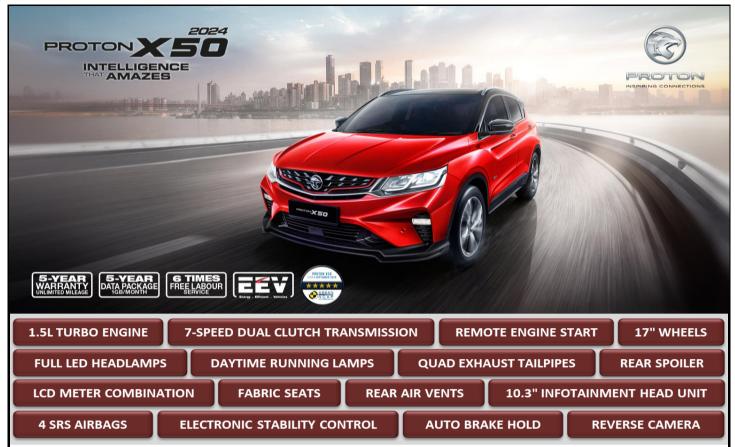

## PROTON EDAR SDN BHD

**COMPANY NO: 133533-A** 

Effective Date: 4th June 2024

| Peninsular Malaysia                   | 1.5T STANDARD    |
|---------------------------------------|------------------|
|                                       | SOLID / METALLIC |
|                                       | (RM)             |
| Nett Selling Price                    | 85,655.00        |
| Standard Accessories                  | 275.00           |
| One Year Road Tax                     | 120.00           |
| Registration Fee                      | 150.00           |
| Vehicle Registration Number Plate     | 50.00            |
| H.P. Ownership Claim Fee              | 50.00            |
| ON THE ROAD PRICE (Without Insurance) | 86,300.00        |
| Sum Insured                           | 86,000.00        |

## **Standard Accessories:**

1. Carpet MatsInclusive2. Safety TriangleInclusive