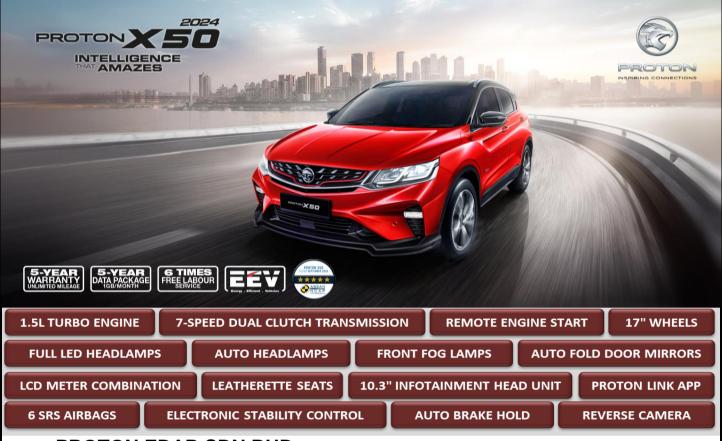

## PROTON EDAR SDN BHD

**COMPANY NO: 133533-A** 

Effective Date: 4th June 2024

| Peninsular Malaysia                   | 1.5T EXECUTIVE   |
|---------------------------------------|------------------|
|                                       | SOLID / METALLIC |
|                                       | (RM)             |
| Nett Selling Price                    | 92,655.00        |
| Standard Accessories                  | 275.00           |
| One Year Road Tax                     | 120.00           |
| Registration Fee                      | 150.00           |
| Vehicle Registration Number Plate     | 50.00            |
| H.P. Ownership Claim Fee              | 50.00            |
| ON THE ROAD PRICE (Without Insurance) | 93,300.00        |
| Sum Insured                           | 93,000.00        |

## **Standard Accessories:**

1. Carpet MatsInclusive2. Safety TriangleInclusive